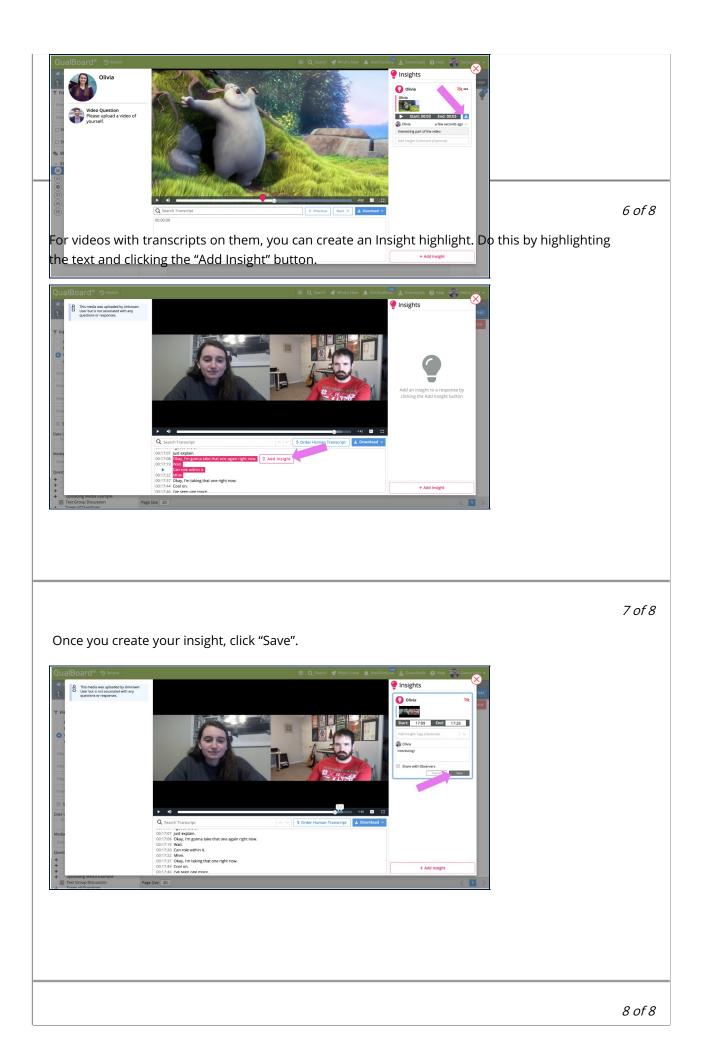

## Creating Video Insights Last Modified on 04/30/2021 1:53 pm EDT

From the responses view, click on the piece of participant media that you want to make an insight on. 📌 What's New 🌲 Notifications 🛓 Downloads 🛛 Help 🐳 D 0 S1 - Section One S1Q1 - Video Questi new nost SECTIONS / QUESTION 칠 S1Q2 – Intro S103 - Image feeling tes, play disc golf, and play ping pone S1Q3 - Image feelings Hate it Dislike it Neutral Like it 📒 Love it You're well on your way! Click Next for the next step. Click "Add Insight" to add an insight to the clip Insights Video Qu Please up vourcolf + Add Insiet