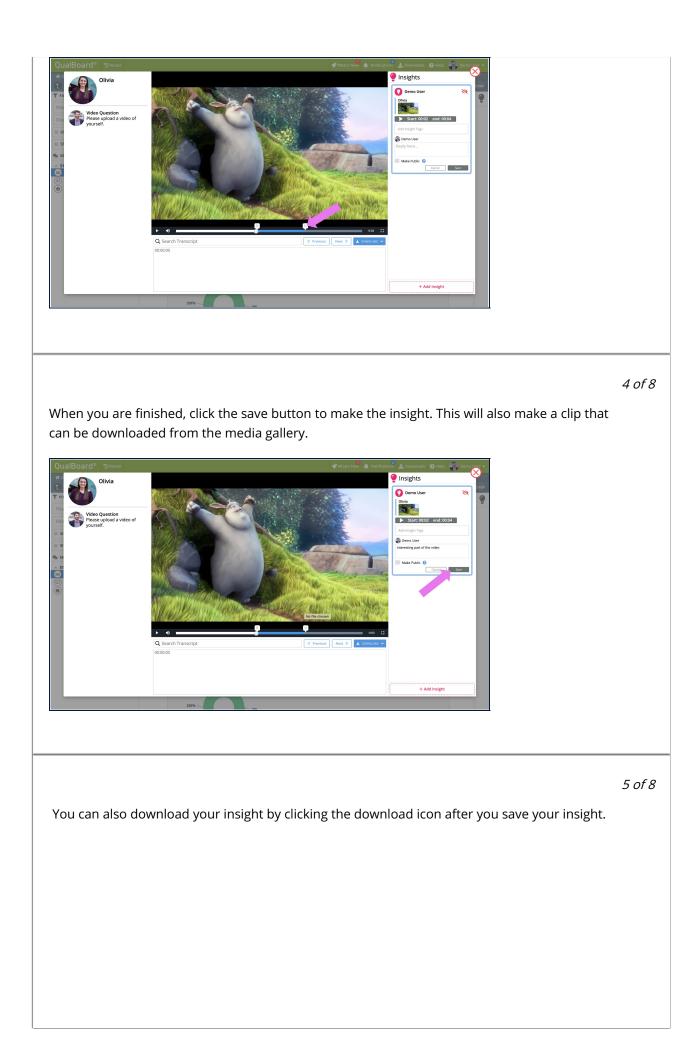

3 of 8

Drag the handles on the video player to the section of the video that you are wanting to make the insight on.

2 of 8

1 of 8

Once you have saved your Insight, the text you selected will be highlighted and the insight will appear in the panel on the right hand side.