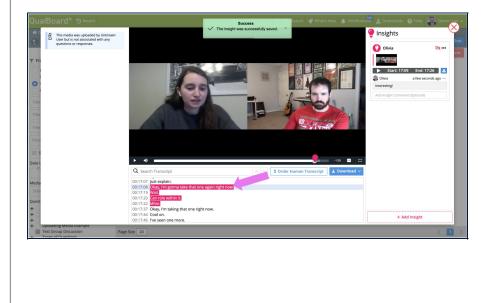

om the responses view, click on the piece of participant media that you want to make an insight on. 📌 What's New 🌲 Notifications 🛓 Downloads 🛛 Help 🐳 D 0 S1 - Section One S1Q1 - Video Questi new nost SECTIONS / QUESTION 칠 S1Q2 – Intro S103 - Image feeling tes, play disc golf, and play ping pone S1Q3 - Image feelings Hate it Dislike it Neutral Like it 📒 Love it You're well on your way! Click Next for the next step. Click "Add Insight" to add an insight to the clip Insights Video Qu Please up vourcolf + Add Insiet

3 of 8

Drag the handles on the video player to the section of the video that you are wanting to make the insight on.

2 of 8

1 of 8





Once you have saved your Insight, the text you selected will be highlighted and the insight will appear in the panel on the right hand side.



Back Nex