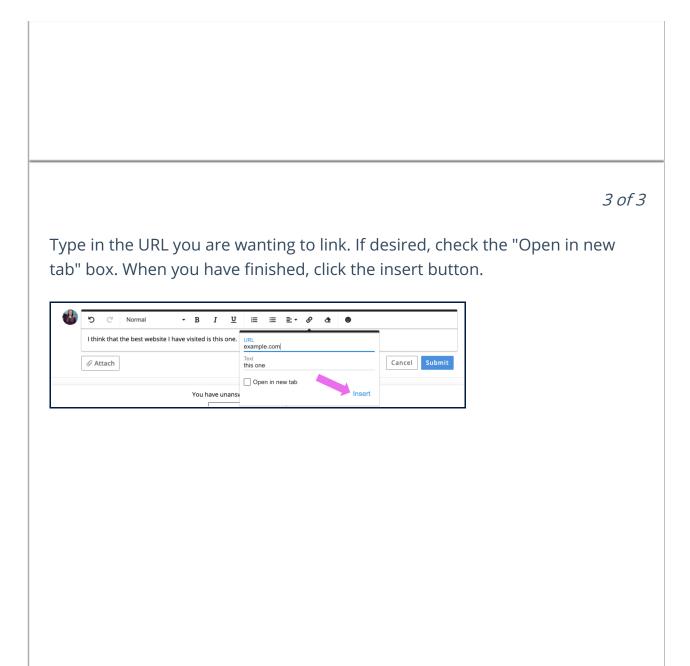

## How do I link to a website?

Last Modified on 01/23/2020 1:48 pm EST

| Begin by typing in your response to the task.                           | 1 of 3   |
|-------------------------------------------------------------------------|----------|
|                                                                         |          |
|                                                                         |          |
| You're well on your way! Click <b>Next</b> for the next step.           |          |
|                                                                         |          |
|                                                                         |          |
|                                                                         |          |
|                                                                         |          |
|                                                                         |          |
|                                                                         |          |
|                                                                         |          |
|                                                                         |          |
|                                                                         |          |
|                                                                         |          |
|                                                                         | 2 - 63   |
|                                                                         | 2 of 3   |
| Highlight the portion of the text that you would like to turn into a hy | perlink, |
| then click the chain icon in the toolbar above the text.                |          |
| ■ Please enter your response                                            |          |
| Think that the best website I have visited is this one.                 |          |
| ® ATTACH VOK                                                            |          |
|                                                                         |          |
|                                                                         |          |
|                                                                         |          |
|                                                                         |          |