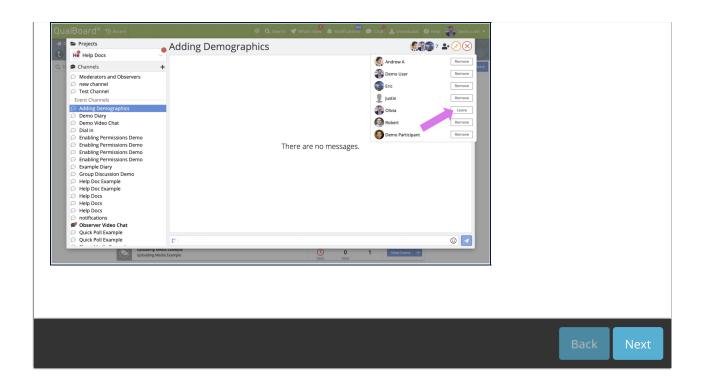

3 of 3

You have the ability to leave channels that you do not own. To do this, click the "Leave" button that appears next to your name. If you leave a channel, the event owner will have to re-add you.