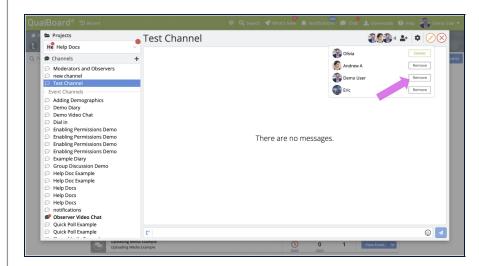

You're well on your way! Click Next for the next step.

2 of 3

You have the ability to remove users from channels. To do this, click the "Remove" button next to their name. You will get a confirmation message to ensure that you want to remove that user.