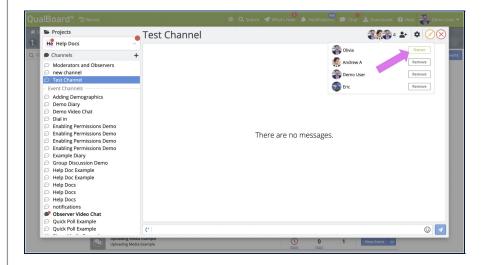

## Leaving and Removing Users From a Channel

Last Modified on 07/07/2021 5:13 pm EDT

1 of 3

If you are the owner of a channel, you will have a green "Owner" label next to your name. You cannot leave a channel that you are the owner of.

You're well on your way! Click Next for the next step.

2 of 3

You have the ability to remove users from channels. To do this, click the "Remove" button next to their name. You will get a confirmation message to ensure that you want to remove that user.